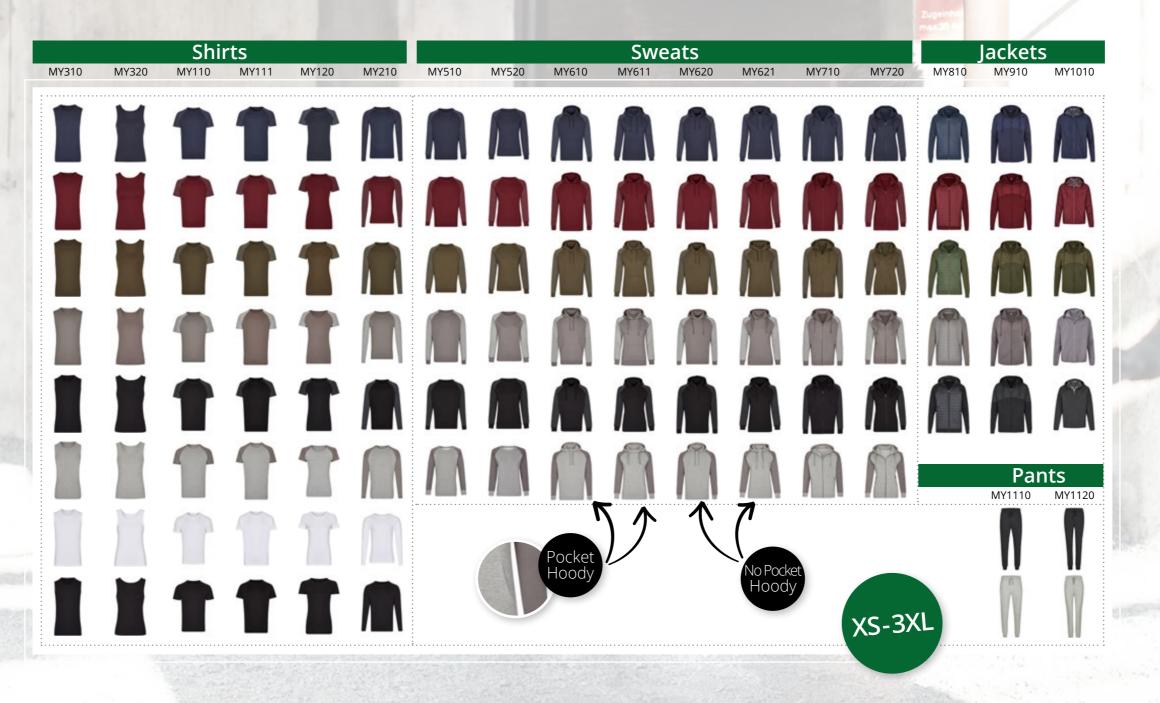

# #discover\_your\_perfect\_mate!

| MY110  | my mate – Men's Tee                 |
|--------|-------------------------------------|
| MY111  | my mate – Men's Long Tee            |
| MY120  | my mate – Ladies' Tee               |
| MY210  | my mate – Unisex Longsleeve         |
| MY310  | my mate – Men's Tank Top            |
| MY320  | my mate – Ladies' Tank Top          |
| MY510  | my mate – Men's Crew Neck Sweat     |
| MY520  | my mate – Ladies' Crew Neck Sweat   |
| MY610  | my mate – Men's Hoody               |
| MY611  | my mate – Men's No Pocket Hoody     |
| MY620  | my mate – Ladies' Hoody             |
| MY621  | my mate – Ladies' No Pocket Hoody   |
| MY710  | my mate – Men's Zip Hoody           |
| MY720  | my mate – Ladies' Zip Hoody         |
| MY810  | my mate – Unisex Hybrid Jacket      |
| MY910  | my mate – Unisex Sweat Jacket       |
| MY1010 | my mate – Unisex Hooded Windbreaker |
| MY1110 | my mate – Men's Jogger              |
| MY1120 | my mate – Ladies' Jogger            |
|        |                                     |

### 2. colours

Consistently available in six colours

### 3. variety

Outerwear, pants & jackets